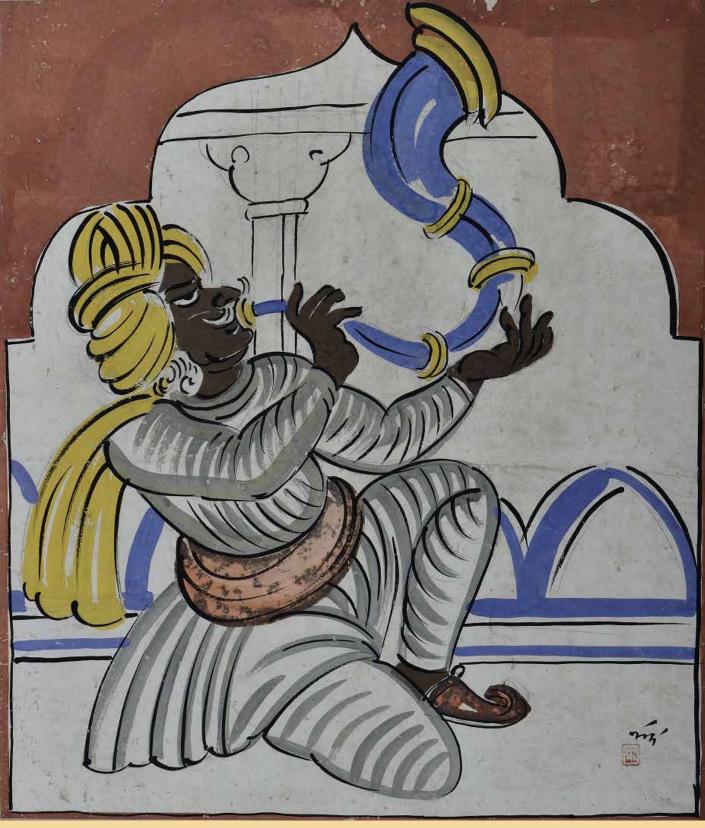

Singawala 1937 Tempera on paper 59.7 x 62.5 cm Acc. No. 5025

#### National Gallery of Modern Art, New Delhi

is pleased to announce the opening of the exhibition titled,

## Rediscovering Haripura Panels: NANDALAL BOSE

# रिडिस्कवरिंग हरिपुर पैनलः नंदलाल बसु

The exhibition is open for public viewing from Friday, 1st july 2016

at the Old Wing - Jaipur House

All are welcome

The exhibitions will be on public view from 10.00 am – 5.00 pm on all working days except Mondays and National Holidays. Museum entry fee is applicable for exhibitions, walkthroughs and film screenings.









1937 Tempera on paper 59.5 x 63 cm Acc No 4850

#### National Gallery of Modern Art, New Delhi

is pleased to announce the opening of the exhibition titled,

## Rediscovering Haripura Panels: NANDALAL BOSE