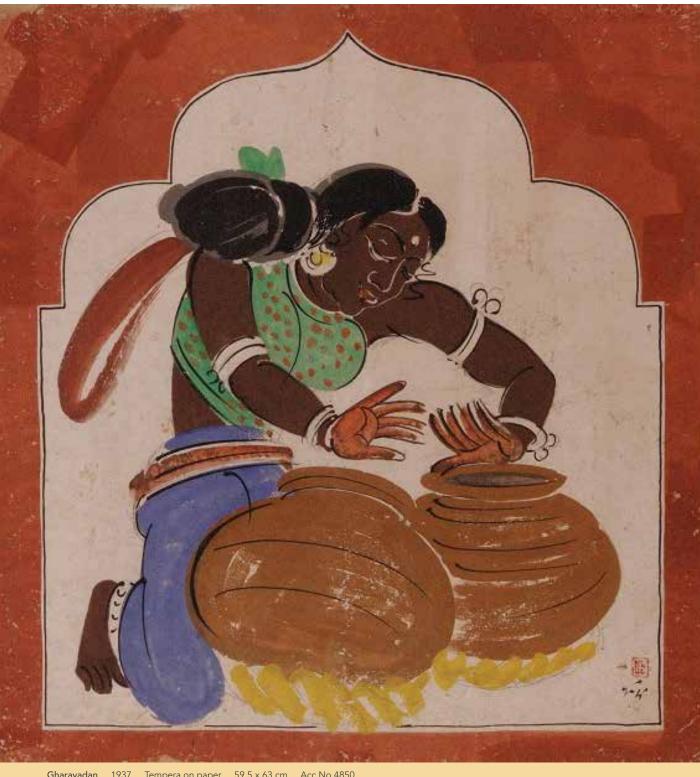

Singawala 1937 Tempera on paper 59.7 x 62.5 cm Acc. No. 5025

#### National Gallery of Modern Art, New Delhi

is pleased to announce the opening of the exhibition titled,

## Rediscovering Haripura Panels: NANDALAL BOSE

# रिडिस्कवरिंग हरिपुर पैनलः नंदलाल बसु

The exhibition is open for public viewing from Friday, 1st july 2016

at the Old Wing - Jaipur House

All are welcome

The exhibitions will be on public view from 10.00 am – 5.00 pm on all working days except Mondays and National Holidays. Museum entry fee is applicable for exhibitions, walkthroughs and film screenings.









1937 Tempera on paper 59.5 x 63 cm Acc No 4850

#### National Gallery of Modern Art, New Delhi

is pleased to announce the opening of the exhibition titled,

## Rediscovering Haripura Panels: NANDALAL BOSE

## रिडिस्कवरिंग हरिपुर पैनलः नंदलाल बसू

The exhibition is open for public viewing from Friday, 1st july 2016

at the Old Wing - Jaipur House

All are welcome

The exhibitions will be on public view from 10.00 am – 5.00 pm on all working days except Mondays and National Holidays. Museum entry fee is applicable for exhibitions, walkthroughs and film screenings.