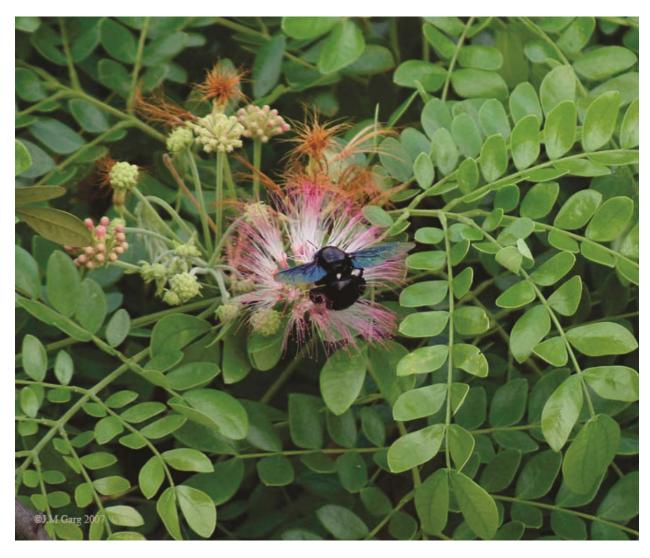

**NGMA'S TREE OF THE MONTH:** *Albizia saman* or *Samanea saman* is a species of flowering tree in the pea family, Fabaceae, that is native to the Neotropics. Its range extends from Mexico to Peru and Brazil, but has been widely introduced to South and Southeast Asia, as well as the Pacific Islands, including Hawaii. Common names include saman, rain tree and monkeypod.