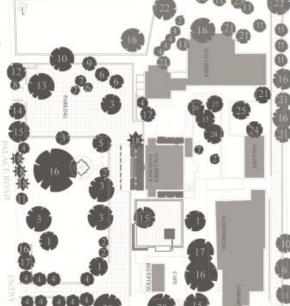

## Name of a Tree

- X. English | Hindi | Kannada Botanical name (Latin)
- Java Cassin
- Sandalwood Tree | Chandal | Gandia
- Pride of India (Jarul) Holeman
- Mast Tree (Ashaka) Pinajiri
- Yellow Trumpet Tree
- 6. Jack Fruit Tree | Chakis | Halam
- Umbrella Tree
- 9. Fern leaf Tree | Neonth
- 10. Bodhi Tree (Pipal Litalmontho
- 11. Bead Tree (Neewlifern
- 12. Buddha's coconut | Koluguda
- 13. Cupid's Favorite Tree Laur Marie
- Gold Mohur Tree Wish-Mohar (Kathika Delonit regia

## Name of a Tree

- X. English | Hindi | Kannada Batawical name (Latin)
- Indian Blackberry Tree Utaman Utambuserale
- Rain Tree Willatti Siris Ulhagasa mara
- 17. Rubber Fig
- 18. Fish tail Palm (Mari Magani
- 19. Silver Oak Tree
- Tamarind Tree | Intl/ Halli
- 21. Rusty Sheild Bearer Tree
- 22. Banyan Tree (Bor) Alaska
- 23. Gliricidia Tree | |Gobbards mara
- 24. Wavy-Leaved Fig Tree | Pakar | Bount
- 25. Red Silk Cotton Tree | Semal | Kempulsoorage
- 26. Indian Cork Tree | Nim chamelt | Revatu
- 27. Mauve Trumpet Tree
- 28. Woody Apple Tree \(\text{Bilea}\)\(\text{Belgama}\)

Schula Shah and Problama Bhat

NGMA, Bengalura

Tour Of Trees

Arboretum Plan